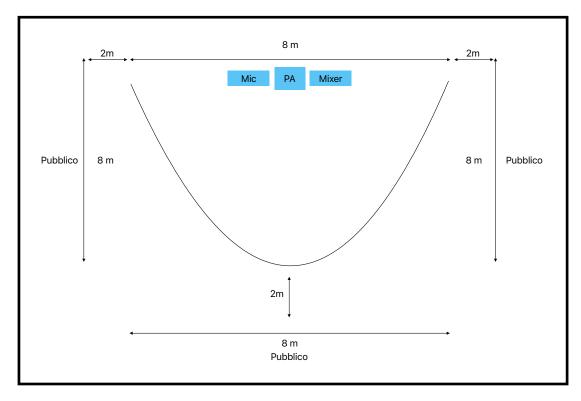

# **Performing area:**

- Working area 8x8 m + 2 m audience safety
- No extreme windy spot.
- Smooth and levelled ground surface (no big slopes).
- Cannot be performed on wooden stage.
- Exceptionally valuable or porous pavements will require intensive cleaning.